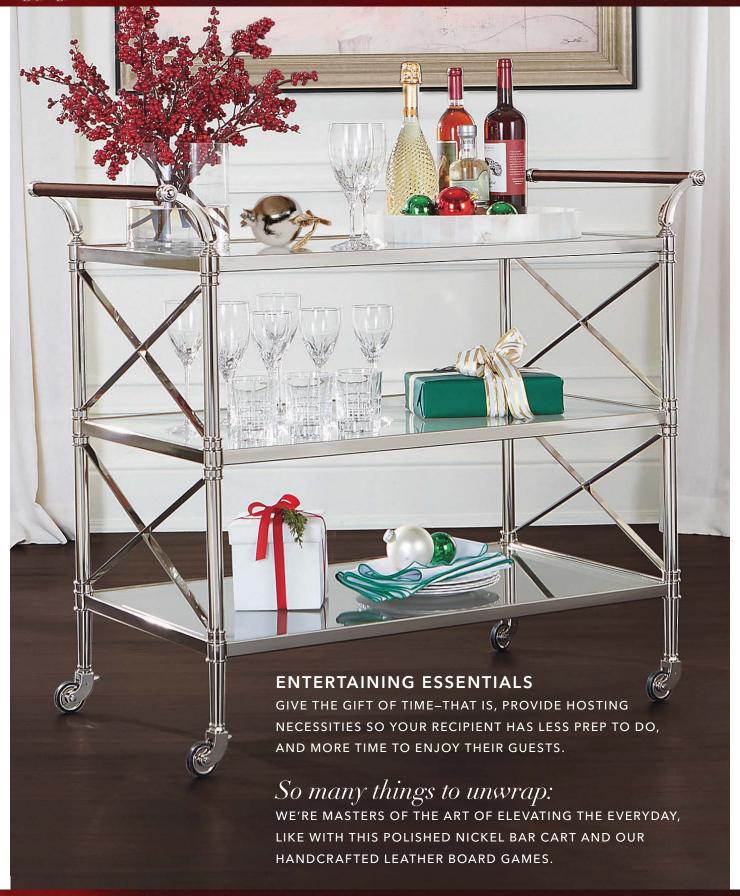

RANES TO HAND-EMBELLISHED ARTWORK, GIFTS LIKE THESE HAVE A CERTAIN CHARM-ONE THAT REVEALS EACH ARTISAN'S INFLUENCE.







#### SILVER SCENE

DELICATE METALLIC HUES ARE ALWAYS IN STYLE. SILVERY LAYERS TAKE THIS WINTRY DISPLAY TO A NEW HEIGHT OF SOPHISTICATION-PERFECT FOR THE RECIPIENT WHO LOVES LIFE'S FINEST THINGS.

So many things to unwrap: LIKE PENGUIN SCULPTURES, BOTANICAL SKETCHES, AND A CORAL BOWL? THERE ARE PLENTY MORE LIKE THESE TREASURES TO CHOOSE FROM.









#### **GLITTER & GOLD**

A GOLD-AND-WHITE COMBINATION HAS AN UNDENIABLY CELEBRATORY FEEL PERFECT FOR THE HOLIDAYS, OR EVEN THE NEW YEAR.

So many things to unwrap: cheerful details like speckled SPHERES, AN ALABASTER VASE, AND A SITTING BIRD SCULPTURE ARE ENOUGH TO MAKE ANYONE FROM YOUR RECIPIENT TO THEIR GUESTS SMILE.

























# TAG @ETHANALLEN TO SHOW OFF YOUR #ETHANALLENDESIGN LOVE

DID YOU JUST WRAP UP AN ETHAN ALLEN PROJECT—
OR DO YOU HAVE AN ETHAN ALLEN LOOK YOU LOVE TO LIVE WITH?
SHARE PICS ON INSTAGRAM OR FACEBOOK, AND
DON'T FORGET TO SHOUT OUT YOUR ETHAN ALLEN DESIGNER!









### ETHAN ALLEN

— THE INTERIOR DESIGN DESTINATION —

All information is current as of October 1, 2024, and is subject to change without notice. We are not responsible for typographical errors. Please visit a Design Center or global.ethanallen.com for current information. Services are optional for each retailer. All items may not be displayed at every Design Center. Final products may vary from display. Certain names and marks are proprietary and owned by Ethan Allen Global, Inc. ©2024 Ethan Allen Global, In