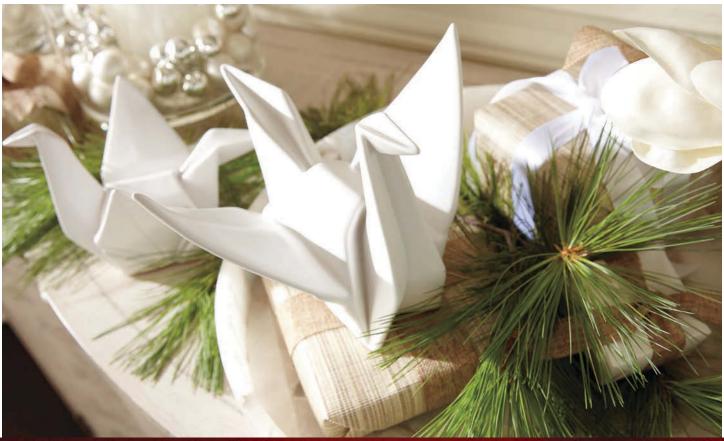

#### **NEUTRAL NOEL**

IN THIS SERENE, SNOW-WHITE SPREAD, VISIONS OF SUGAR PLUMS GIVE WAY TO A CREAM-FILLED VIGNETTE OF SNIPS, STEMS, AND NATURAL SCENERY-THE PERFECT WELCOME FOR A PEACEFUL HOLIDAY.

So many things to unwrap: DID YOU KNOW MANY OF OUR ACCENTS ARE HANDCRAFTED? FROM HAND-POURED CERAMIC CRANES TO HAND-EMBELLISHED ARTWORK, GIFTS LIKE THESE HAVE A CERTAIN CHARM-ONE THAT REVEALS EACH ARTISAN'S INFLUENCE.