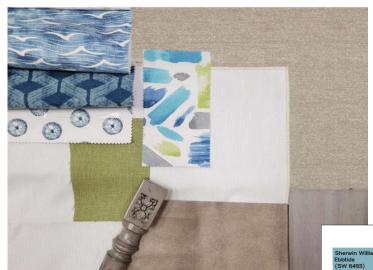

Jah Alexopulos Interior Design Consultant Annapolis, MD

he loved: a bright teal hue called Ebbtide that he wanted throughout the home. Challenged to balance out this bold color, Jah focused on curating a mix of statement patterns and casual elements like our Harley chairs in gray leather.

The client's inspiration was a bold paint color

"A must-have in any space, for me, is pillows," she explains. "They're the key to making a room feel finished." Using our extensive library of fabrics to create custom pillows, Jah complemented the teal walls with bright lime green pillows. She also introduced patterns, like seagulls in flight, to up the nautical vibe.

Jah selected furniture with a modern feel, like our Harley chairs in leather. "That's one of my favorite pieces," she says. "You can tailor it in leather, like we did here, or give it a totally different look in a patterned fabric."