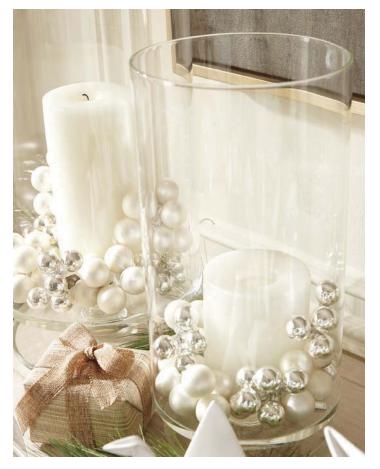

#### **NEUTRAL NOEL**

IN THIS SERENE, SNOW-WHITE SPREAD, VISIONS OF SUGAR PLUMS GIVE WAY TO A CREAM-FILLED VIGNETTE OF SNIPS, STEMS, AND NATURAL SCENERY-THE PERFECT WELCOME FOR A PEACEFUL HOLIDAY.

So many things to unwrap: DID YOU KNOW MANY OF OUR ACCENTS ARE HANDCRAFTED? FROM HAND-POURED CERAMIC CRANES TO HAND-EMBELLISHED ARTWORK, GIFTS LIKE THESE HAVE A CERTAIN CHARM-ONE THAT REVEALS EACH ARTISAN'S INFLUENCE.