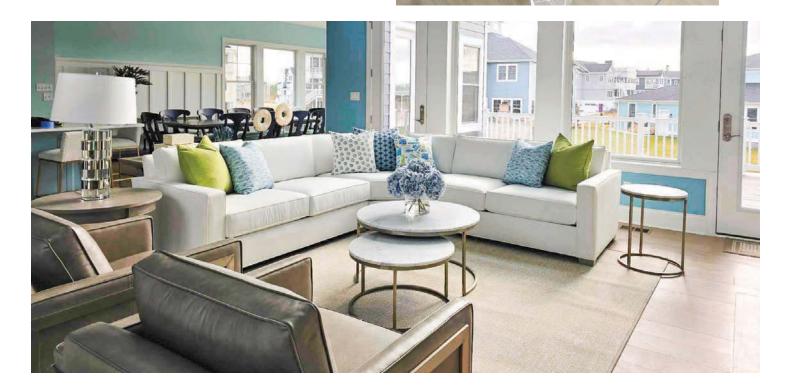

Jah Alexopulos Interior Design Consultant Annapolis, MD

he loved: a bright teal hue called Ebbtide that he wanted throughout the home. Challenged to balance out this bold color, Jah focused on curating a mix of statement patterns and casual elements like our Harley chairs in gray leather.

The client's inspiration was a bold paint color

"A must-have in any space, for me, is pillows," she explains. "They're the key to making a room feel finished." Using our extensive library of fabrics to create custom pillows, Jah complemented the teal walls with bright lime green pillows. She also introduced patterns, like seagulls in flight, to up the nautical vibe.

Jah selected furniture with a modern feel, like our Harley chairs in leather. "That's one of my favorite pieces," she says. "You can tailor it in leather, like we did here, or give it a totally different look in a patterned fabric."