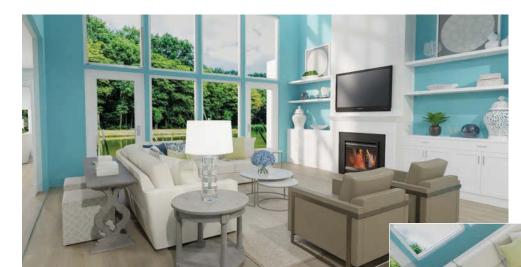

# from cushion repair to DREAM VACATION HOME

When a client visited the Annapolis, Maryland, Design Center to have a seat cushion reupholstered, interior designer Jah Alexopulos dug deep to understand the client's style. The client was so impressed that he asked her to assist with his vacation home on the Delaware coast!

Jah Alexopulos Interior Design Consultant Annapolis, MD

he loved: a bright teal hue called Ebbtide that he wanted throughout the home. Challenged to balance out this bold color, Jah focused on curating a mix of statement patterns and casual elements like our Harley chairs in gray leather.

The client's inspiration was a bold paint color

"A must-have in any space, for me, is pillows," she explains. "They're the key to making a room feel finished." Using our extensive library of fabrics to create custom pillows, Jah complemented the teal walls with bright lime green pillows. She also introduced patterns, like seagulls in flight, to up the nautical vibe.

Jah selected furniture with a modern feel, like our Harley chairs in leather. "That's one of my favorite pieces," she says. "You can tailor it in leather, like we did here, or give it a totally different look in a patterned fabric."