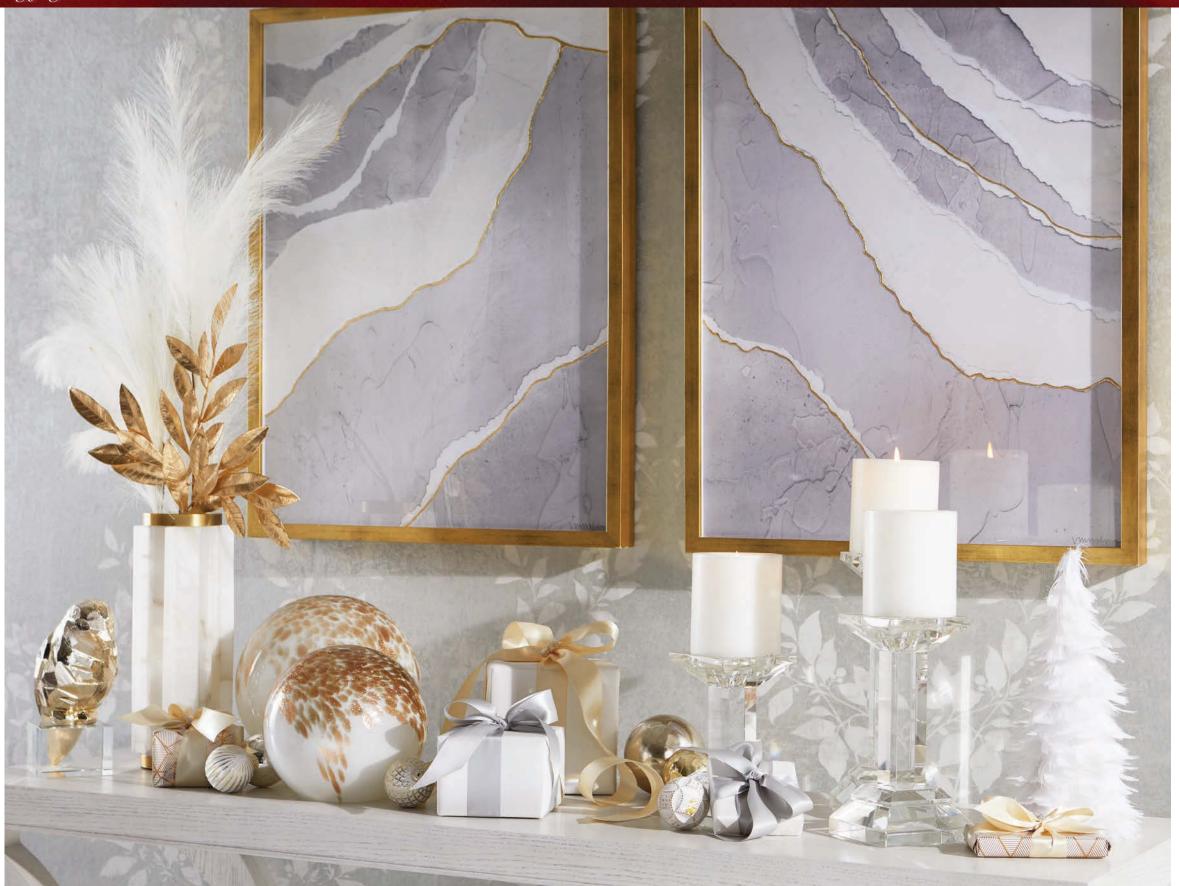

#### **GLITTER & GOLD**

A GOLD-AND-WHITE COMBINATION HAS AN UNDENIABLY CELEBRATORY FEEL PERFECT FOR THE HOLIDAYS, OR EVEN THE NEW YEAR.

So many things to unwrap: cheerful details like speckled SPHERES, AN ALABASTER VASE, AND A SITTING BIRD SCULPTURE ARE ENOUGH TO MAKE ANYONE FROM YOUR RECIPIENT TO THEIR GUESTS SMILE.