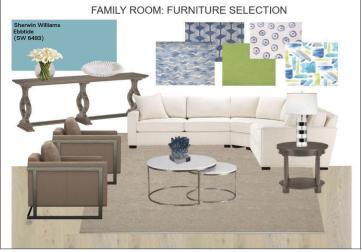

Jah selected furniture with a modern feel, like our Harley chairs in leather. "That's one of my favorite pieces," she says. "You can tailor it in leather, like we did here, or give it a totally different look in a patterned fabric."

3D renderings

After impressing the client with moodboards and furniture selections, Jah utilized our 3D rendering software to give him a virtual tour of what the finished project would look like. She even customized the lighting and the view from the large windows to give her presentation an even more lifelike feel.