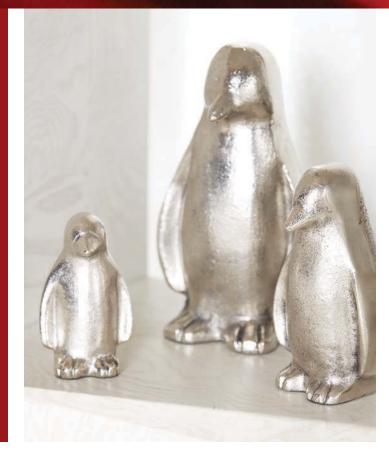

#### SILVER SCENE

DELICATE METALLIC HUES ARE ALWAYS IN STYLE. SILVERY LAYERS TAKE THIS WINTRY DISPLAY TO A NEW HEIGHT OF SOPHISTICATION-PERFECT FOR THE RECIPIENT WHO LOVES LIFE'S FINEST THINGS.

So many things to unwrap: LIKE PENGUIN SCULPTURES, BOTANICAL SKETCHES, AND A CORAL BOWL? THERE ARE PLENTY MORE LIKE THESE TREASURES TO CHOOSE FROM.