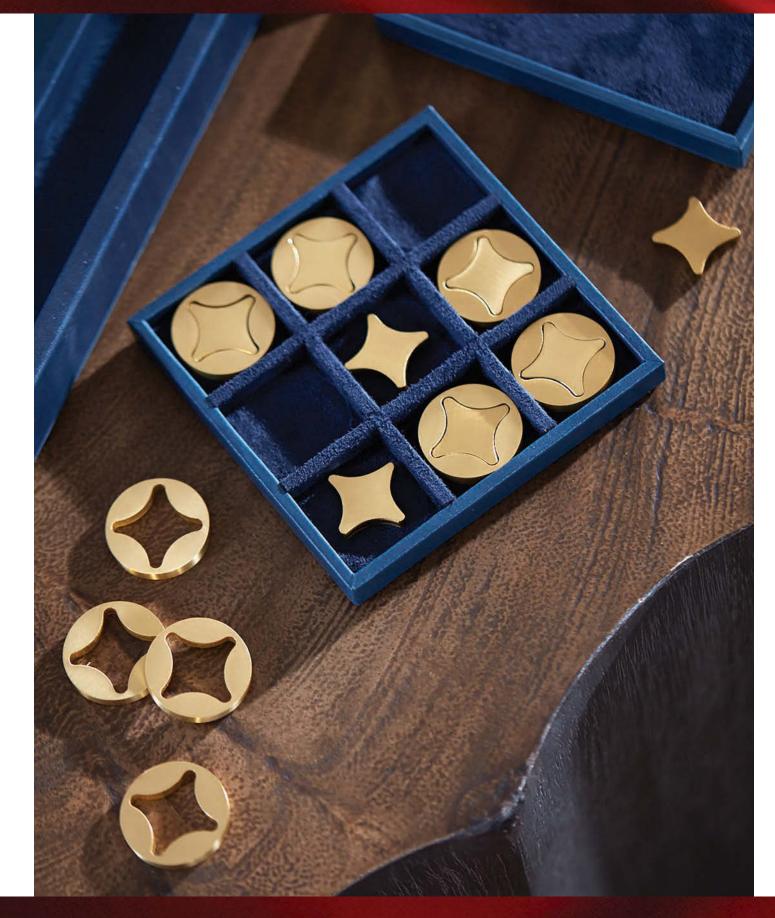

#### **GLITTER & GOLD**

A GOLD-AND-WHITE COMBINATION HAS AN UNDENIABLY CELEBRATORY FEEL PERFECT FOR THE HOLIDAYS, OR EVEN THE NEW YEAR.

So many things to unwrap: cheerful details like speckled SPHERES, AN ALABASTER VASE, AND A SITTING BIRD SCULPTURE ARE ENOUGH TO MAKE ANYONE FROM YOUR RECIPIENT TO THEIR GUESTS SMILE.