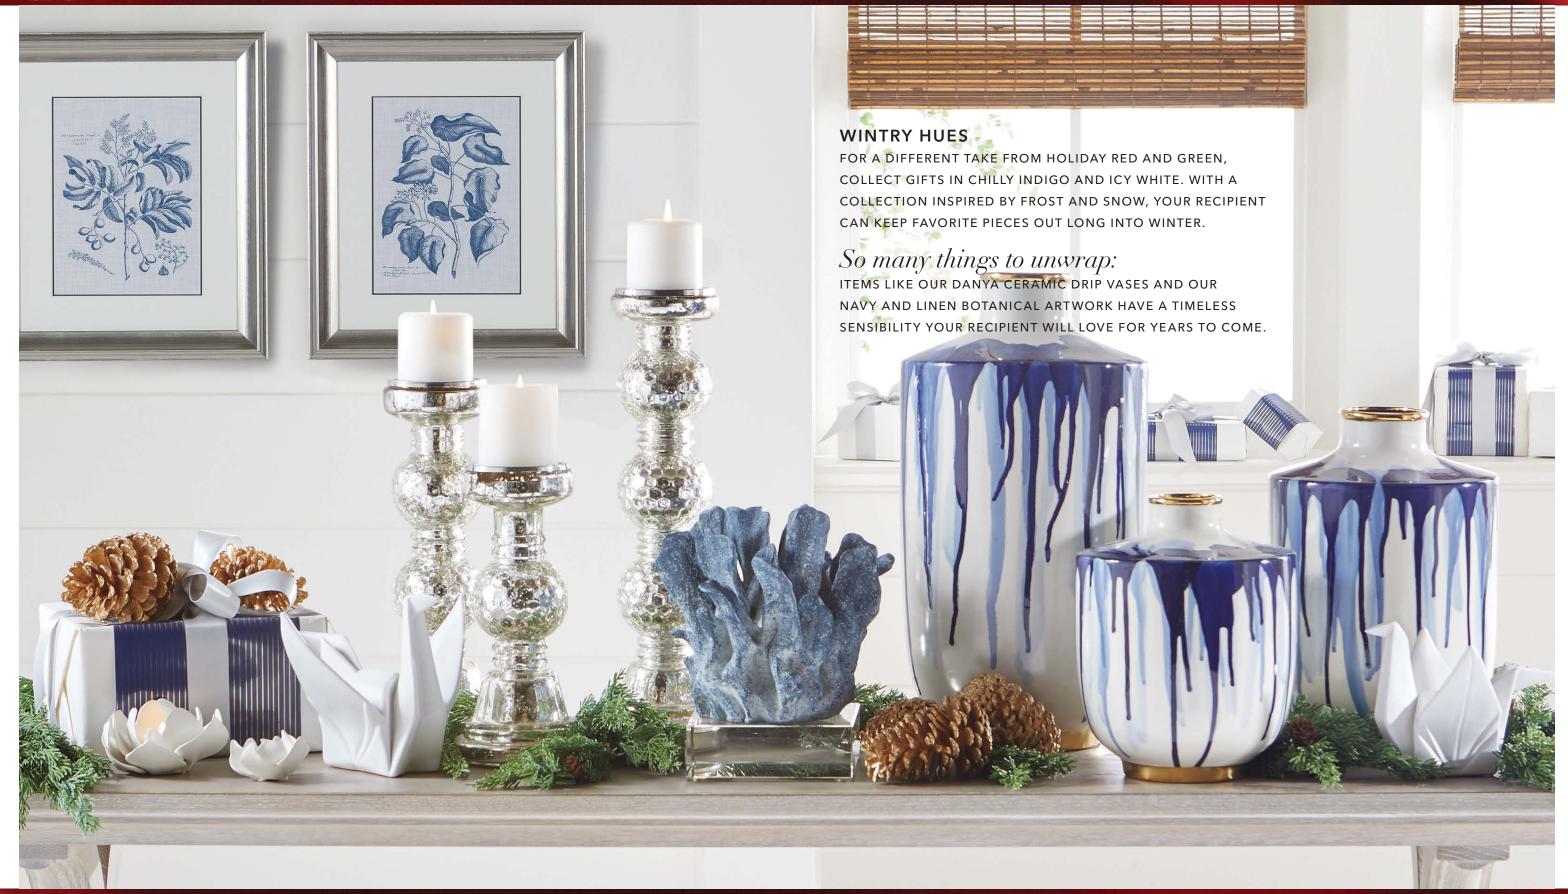

#### **NEUTRAL NOEL**

IN THIS SERENE, SNOW-WHITE SPREAD, VISIONS OF SUGAR PLUMS GIVE WAY TO A CREAM-FILLED VIGNETTE OF SNIPS, STEMS, AND NATURAL SCENERY-THE PERFECT WELCOME FOR A PEACEFUL HOLIDAY.

So many things to unwrap: DID YOU KNOW MANY OF OUR ACCENTS ARE HANDCRAFTED? FROM HAND-POURED CERAMIC CRANES TO HAND-EMBELLISHED ARTWORK, GIFTS LIKE THESE HAVE A CERTAIN CHARM-ONE THAT REVEALS EACH ARTISAN'S INFLUENCE.