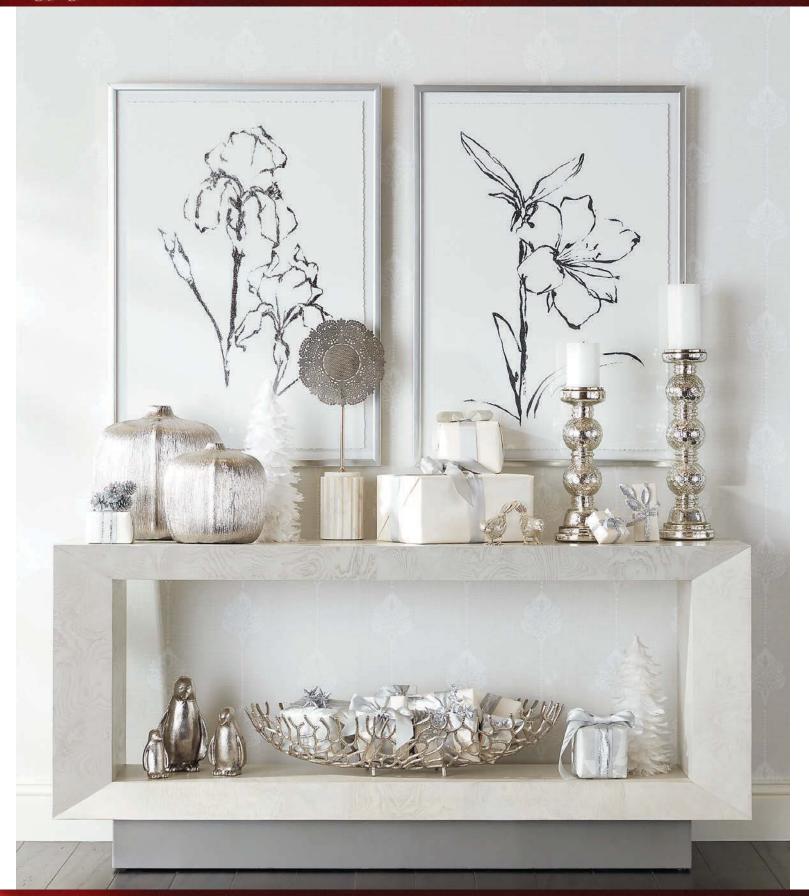

#### SILVER SCENE

DELICATE METALLIC HUES ARE ALWAYS IN STYLE. SILVERY LAYERS TAKE THIS WINTRY DISPLAY TO A NEW HEIGHT OF SOPHISTICATION-PERFECT FOR THE RECIPIENT WHO LOVES LIFE'S FINEST THINGS.

So many things to unwrap: LIKE PENGUIN SCULPTURES, BOTANICAL SKETCHES, AND A CORAL BOWL? THERE ARE PLENTY MORE LIKE THESE TREASURES TO CHOOSE FROM.